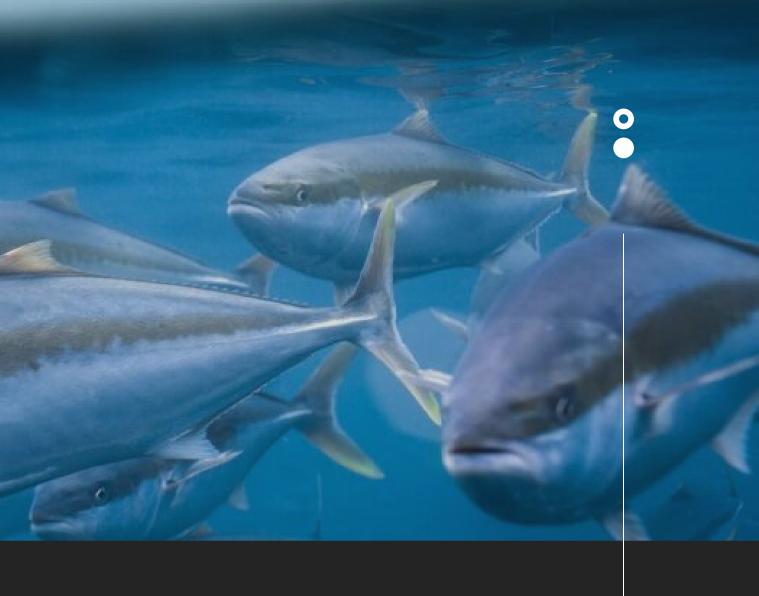

### PACIFIC BLUEFIN TUNA

Company restructuring to improve balance sheet performance.